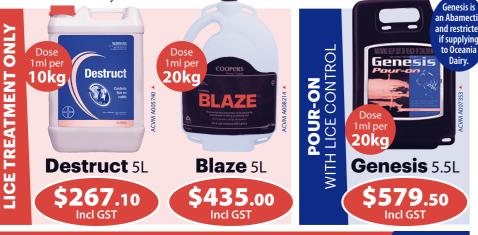

#### **Cattle Lice Treatment**

Treating lice in late summer/early autumn may be necessary but remember the earlier you treat the higher the likelihood that you'll need to treat again, as numbers have a longer period to re-populate, and winter is when conditions are optimal. You can target just lice with **Destruct** (organophosphate) and Blaze (synthetic pyrethroid), or you can use products like Genesis and **Cydectin** which will target both lice as well as internal parasites which are often more of an issue at this time of the year.