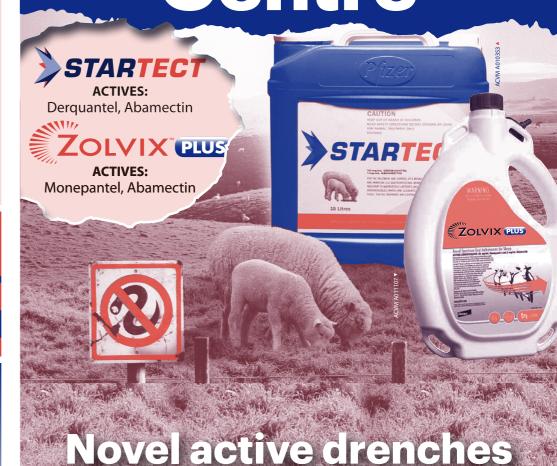

#### **NOVEL DRENCHES**

April-May is time to use a novel active drench. After repeated exposure to a traditional drench there is the chance that resistant worms may have accumulated in the gut. Cleaning these out prior to the winter with a novel active protects your farming future.