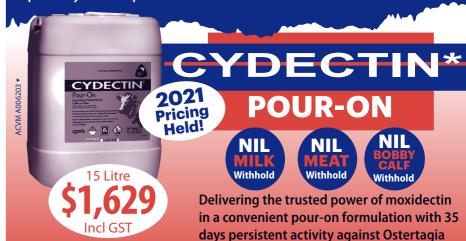

#### **Drenching Dairy Cattle in Autumn**

- There is considerable trial work available both nationally and in our district showing that drenching lactating dairy cattle is likely to result in an increase in milk solids production.
- Cydectin pour on and Eprinex are 2 of the most effective anthlemintics, both having significant persistent activity against Ostertagia species of 4 weeks or more.
- Both Cydectin and Eprinex have nil meat and nil milk withholds making their use in lactating herds very easy to manage.
- Genesis cattle pour on is a premium abamectin product with 14 days persistent activity. It has 35 days meat withhold so needs to be managed carefully when making