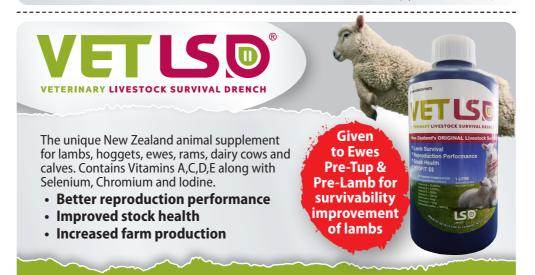

\* RVM only available with veterinary prescription after consultation. Copaject Injection ACVM A011573

For the prevention and treatment of Selenium deficiency which can cause ...

- Reduced growth rates
- Low fertility
- Low milk production
- White muscle disease
- Impaired immunity & ill

**SELOVIN LA™** long-lasting injectable selenium supplement, providing up to 12 months protection in a single injection.