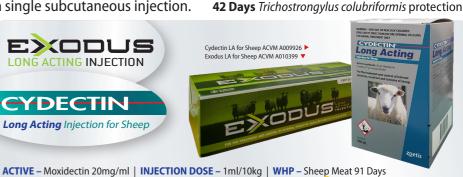

#### **Long Acting Moxidectin Injection**

Use Exodus or Cydectin LAI for long-acting worm control from a single subcutaneous injection. **91 Days** *Haemonchus contortus* protection **112 Days** Ostertagia circumcincta protection