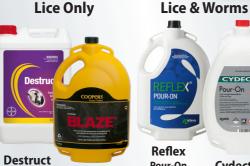

### **Cattle Lice Treatment Options**

Treating lice in late summer/early autumn may be necessary but remember the earlier you treat the higher the likelihood that you'll need to treat again, as numbers have a longer period to repopulate, and winter is when conditions are optimal. You can target just lice with **Destruct** (organophosphate) and **Blaze** (synthetic pyrethroid), or you can use products like Reflex Pour-On & Cydectin Pour-On which will target both lice as well as internal parasites which are more prevalent in autumn.

Coopers

Blaze

Reflex Pour-On ACVM A010666

Cvdectin Pour-On