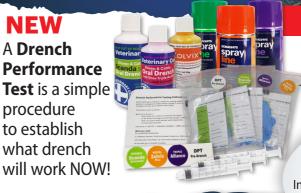

### **Drench Performance Kit** Invest in your farm's future!

#### **NEW**

A Drench **Performance Test** is a simple procedure to establish what drench

## **Kit Price**

\$109.00

Including GST

#### **TOTAL COST** 1 x DPT Kit - \$109.00

1 x Pre Count Lab Fee - \$94.00 3 x Post Count Lab Fee – \$94.00 Interpretation & Report - \$143.80

TOTAL COST - \$628.80

**Veterinary Centre Clinics** 

**HI-MINERAL** 