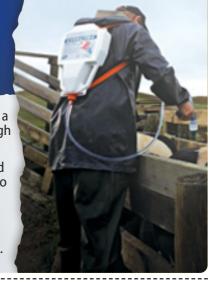

### **Cattle Lice Treatment Options**

Treating lice in late summer/early autumn may be necessary but remember the earlier you treat the higher the likelihood that you'll need to treat again, as numbers have a longer period to repopulate, and winter is when conditions are optimal. You can target just lice with **Destruct** (organophosphate) and **Blaze** (synthetic pyrethroid), or you can use products like Reflex Pour-On & Cydectin Pour-On which will target both lice as well as internal parasites which are more prevalent in autumn.

Coopers

Blaze

Reflex Pour-On ACVM A010666

Cvdectin Pour-On