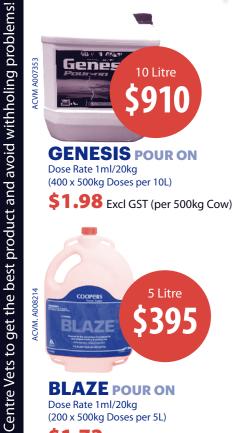

## WINTER LICE CONTROL in Cattle LICE

POUR-ON TREATMENT OPTIONS

TREATMENT

Dose Rate 1ml/20kg (200 x 500kg Doses per 5L)

**\$1.72** Excl GST (per 500kg Cow)

**DESTRUCT** POUR ON Dose Rate 1ml/10kg (100 x 500kg Doses per 5L)

**\$2.13** Excl GST (per 500kg Cow)

**CYDECTIN** POUR ON Dose Rate 1ml/10kg (300 x 500kg Doses per 15L)

**\$4.60** Excl GST (per 500kg Cow)

| WITHHOLDING (DAYS) COMPARISON |      |      |                     |
|-------------------------------|------|------|---------------------|
| PRODUCT                       | MEAT | MILK | <b>BOBBY CALVES</b> |
| GENESIS Pour On               | 35   | NIL  | 16                  |
| DESTRUCT Pour On              | 5    | 3    | 5                   |
| BLAZE Pour On                 | 28   | NIL  | NIL                 |
| CYDECTIN Pour On              | NIL  | NIL  | NIL                 |