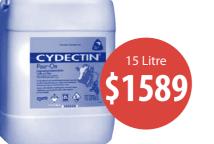

**\$2.13** Excl GST (per 500kg Cow)

**CYDECTIN** POUR ON Dose Rate 1ml/10kg (300 x 500kg Doses per 15L)

**\$4.60** Excl GST (per 500kg Cow)

| WITHHOLDING (DAYS) COMPARISON |      |      |                     |
|-------------------------------|------|------|---------------------|
| PRODUCT                       | MEAT | MILK | <b>BOBBY CALVES</b> |
| GENESIS Pour On               | 35   | NIL  | 16                  |
| DESTRUCT Pour On              | 5    | 3    | 5                   |
| BLAZE Pour On                 | 28   | NIL  | NIL                 |
| CYDECTIN Pour On              | NIL  | NIL  | NIL                 |