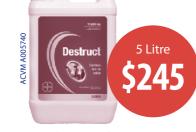

## WINTER LICE CONTROL in Cattle LICE

POUR-ON TREATMENT OPTIONS

TREATMENT

Dose Rate 1ml/20kg (200 x 500kg Doses per 5L)

**\$1.72** Excl GST (per 500kg Cow)

**DESTRUCT** POUR ON Dose Rate 1ml/10kg (100 x 500kg Doses per 5L)

**\$2.13** Excl GST (per 500kg Cow)

**CYDECTIN** POUR ON Dose Rate 1ml/10kg (300 x 500kg Doses per 15L)

**\$4.60** Excl GST (per 500kg Cow)

| WITHHOLDING (DAYS) COMPARISON |      |      |                     |
|-------------------------------|------|------|---------------------|
| PRODUCT                       | MEAT | MILK | <b>BOBBY CALVES</b> |
| GENESIS Pour On               | 35   | NIL  | 16                  |
| DESTRUCT Pour On              | 5    | 3    | 5                   |
| BLAZE Pour On                 | 28   | NIL  | NIL                 |
| CYDECTIN Pour On              | NIL  | NIL  | NIL                 |