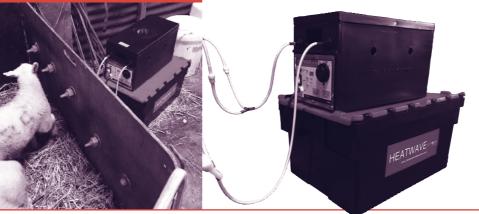

- FATWAVE **Warm Milk Feeder**
- · Ad lib warm milk feeder For calves and lambs Saves labour and time