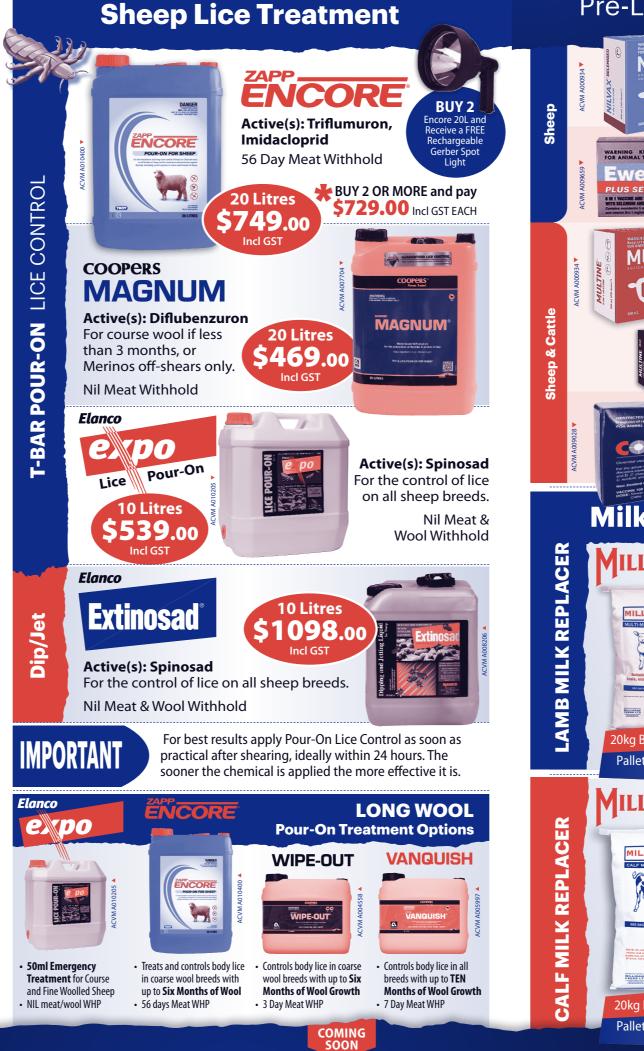

ve your Vet** in decision making around moxidectin long-acting injection treatments. Get advice on management techniques like refugia and drench testing, as we try to mitigate parasite resistance ... a real issue on farms today!

#### Long Acting Worm Control

- 91 Days protection against Haemonchus contortus
- 112 Days protection against Ostertagia circumcincta
   42 Days protection against
- Trichostrongylus colubriformis

Use Exodus or Cydectin LA for long acting worm control from a single moxidectin subcutaneous injection. Dose 1ml/20kg



Selenium and Cobalt deficiency is common in NZ as you can see from the maps. Our area is traditionally low in Selenium. \* Smartshot 1.5ml Dose delivers 18mg Selenium and 4.5mg Cobalt compared to Bionic Plus delivers 24mg Selenium and 118mg Cobalt.



## **Veterinary Centre** Clinics

sheep

NT P

#### Qamaru Q Waimate Q Timaru Q Ranfurly Q Palmerston Q Kurow Q Omarama Q Glenavy