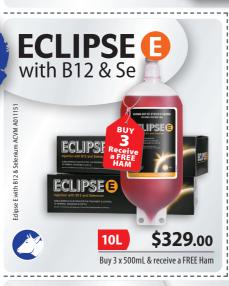

## The Traditional Festive Ham-on-the-Bone Drench Promotion 🖈 🦯

**C**RPORAL

Mineralised Drench for Sheep

\$669.60

5L \$1,595.00

Buy 5L & receive a FREE Ham

PLUS

Ask about **LARGE** 