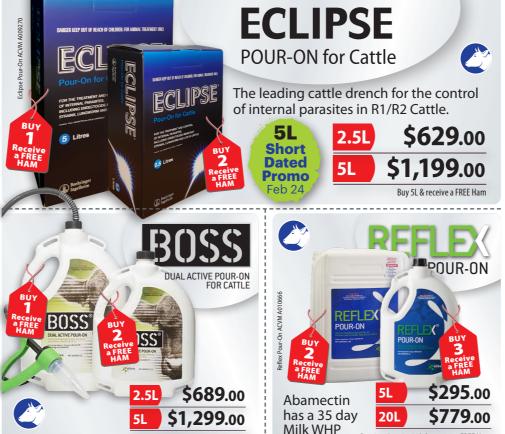

## The Traditional Festive Ham-on-the-Bone Drench Promotion 🖈 🦯

**C**RPORAL

Mineralised Drench for Sheep

\$669.60

5L \$1,595.00

Buy 5L & receive a FREE Ham

PLUS

Ask about **LARGE** 