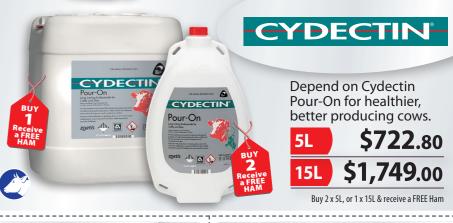

## The Traditional Festive Ham-on-the-Bone Drench Promotion 🖈 🦯

**C**RPORAL

Mineralised Drench for Sheep

\$669.60

5L \$1,595.00

Buy 5L & receive a FREE Ham

PLUS

Ask about **LARGE** 