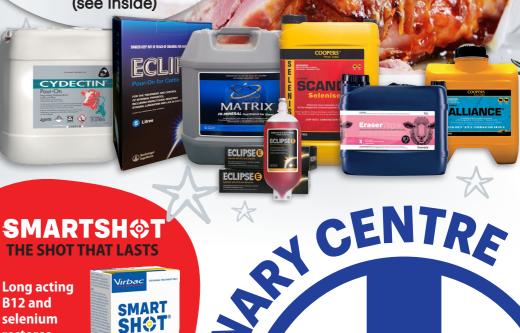

# Veterinary Centre Christmas

The Festive Campbell's

> Drench **Promotion**

> > (see inside)

Long acting B12 and selenium restores deficiencies with the convenience of just one injection over a 6 month treatment period.

## The Traditional Festive Ham-on-the-Bone Drench Promotion 🖈 🦯

**C**RPORAL

Mineralised Drench for Sheep

\$669.60

5L \$1,595.00

Buy 5L & receive a FREE Ham

PLUS

Ask about **LARGE** 