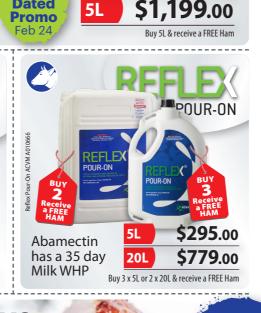

## The Traditional Festive Ham-on-the-Bone Drench Promotion 🖈 🦯

**C**RPORAL

Mineralised Drench for Sheep

\$669.60

5L \$1,595.00

Buy 5L & receive a FREE Ham

PLUS

Ask about **LARGE** 