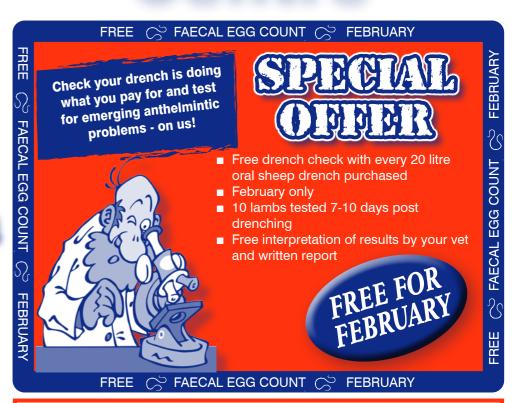

#### Drench Resistance Testing - Wanting to go a step further?

A full faecal egg count reduction test (with larval cultures) checks the effectiveness of each drench family against a range of worm species. Lambs are the ideal class of stock to test, so join the growing number of farmers taking this realistic step to protect their farming futures, and call us now to find out more or to book your farm in. It is critical you know how well the different drench families are working