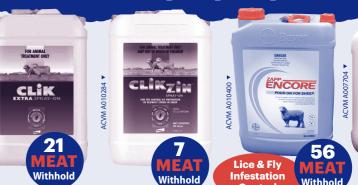

## **Sheep Spray-On**

**CLIKZIN** 

Spray-On

20 Litre

6-9 weeks

flystrike protection

Low Meat Withhold

#### CLiK Extra Spray-On 20 Litre

14-26 weeks flystrike protection

20 litre \$1289.00

20 litre **BUY 2 for** \$729.00 \$1249 EA

#### Zapp **Encore** Spray-On

20 Litre Minimum 8 weeks

flystrike protection Added knockdown

20 litre **\$709**.00 Incl GST

**Pour-On** 20 Litre 8 weeks flystrike protection Nil Meat Withhold

Magnum

20 litre \$459.00 Incl GST