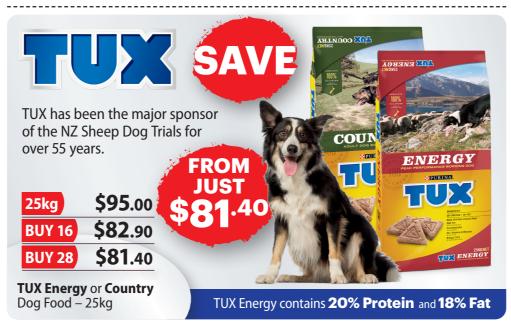

**Black Hawk PREMIUM** Working Dog Food – 20kg

**32% Protein** – Highly digestible protein with real meat. 22% Fat - A blend of healthy fats and oils, including emu oil.

**NOTE:** All prices include GST unless otherwise indicated and promotions are valid until the end of month or while stocks last. Prices are subject to change without notice