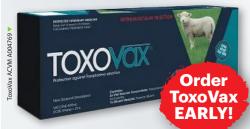

### TOXOVax

- Toxoplasma is present on 100% of NZ Farms.
- ✓ Up to 8% Higher Lambing percentages (3% national average).
- Reduction in Dry Ewes by an average of 13.5%, more lambs.
- ✓ Vaccinate at least 4 Weeks Prior to Mating.
- One Shot gives a lifetime immunity, no booster required.
- ToxoVax is a LIVE vaccine and made to order. Order at least 4 weeks prior to treatment to ensure availability.