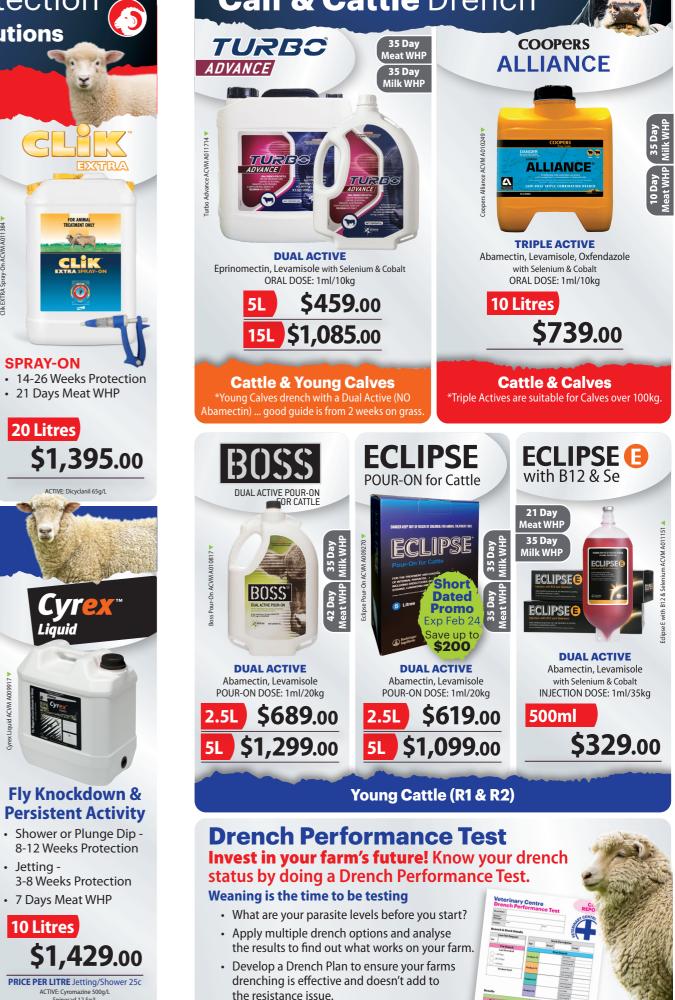

r

ΓοχοVax

EARLY!

ORDER

ToxoVax



## CAMPYVax4

- Campylobacter is present on 88% of NZ Farms.
- Campylobacter abortion storms may result in Lamb Losses up to 30% in naive flocks.
- 9% Average Increase in Lambing Percentages even in farms that do not see abortions.
- Primary vaccination (eg. Maiden) Ewes) requires Two Shots 4-8 weeks Apart.
- Subsequent years (eq. Mixed Age Ewes) require a Single Booster Shot.

Don't leave your ewe flock unprotected ... it's not worth the risk!

Reminders

It is critical to get it right,



Control

Up to 12 Wks Protection

PRICE PER LITRE

Jetting/Shower 12c

ACTIVE: Cyromazine 500g/l

\$695.00

• 7 Days Meat WHP

10 Litres

Summer Flystrike Protection **Industry leading blowfly solutions** 

C

FOR ANIMAL

720

CLİK

Ó

Liauid

Jetting -

10 Litres



## as it is impossible to correct from mating to weaning. any mistakes until next exidin Use 4-6 weeks pre-tup for season. The work pre-mating lodine supplementation. determines the potential in a sustained release performance of your flock formulation. for the upcoming season. his is a prescription medicine Nothing can increase only available following a scanning percentages once veterinary consultation. the mating has finished!

Flexidine

For the treatment of

lodine deficiency in sheep

Example for early April mating

**2** Tooth/Hogget Pre-mating

**Animal Health Programme** 

CampyVax4

Flexidine

Check FEC

Drench as required

5 Mar

Second Booster Shot (1ml/subcut)

1.5ml Dose Intramuscular

## Veterinary Centre Clinics

Oamaru O Timaru O Waimate O Ranfurly O Palmerston O Kurow O