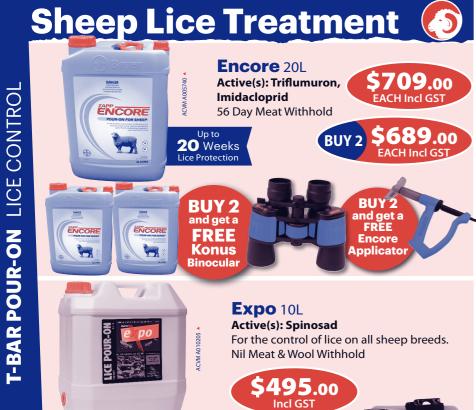

\$709.00 Active(s): Triflumuron, ACH Incl GST

\$689.00

For the control of lice on all sheep breeds. Nil Meat & Wool Withhold

Extinosad 10L

Active(s): Spinosad For the control of lice on all sheep breeds. Nil Meat & Wool Withhold

\$1045.00

For best results apply Pour-On Lice Control as soon as practical after shearing. The sooner the chimical is applied the more effective it is.