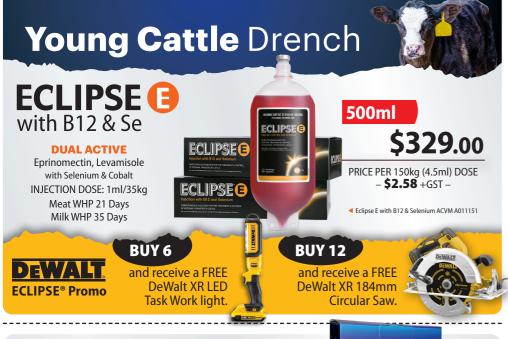

For the prevention and treatment of Selenium deficiency which could lead to .

- Low fertility
- Low milk production
- White muscle disease
- · Impaired immunity & ill thrift

SELOVIN LA™ long-lasting injectable selenium supplement, providing up to 12 months protection in a single injection.

The unique New Zealand animal supplement for lambs, hoggets, ewes, rams, dairy cows and calves. Contains Vitamins A,C,D,E along with Selenium, Chromium and Iodine

- Better reproduction performance
- Improved stock health
- Increased farm production

Sheep: Mix 1:4 (makes 5L) and dose ... Ewes - 10ml • Hoggets - 8ml • Lambs - 5ml

**HIGH on performance, survivability, and profit!** 