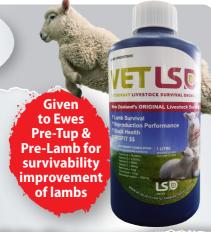

The unique New Zealand animal supplement for lambs, hoggets, ewes, rams, dairy cows and calves. Contains Vitamins A,C,D,E along with Selenium, Chromium and Iodine

- Better reproduction performance
- Improved stock health
- Increased farm production

Sheep: Mix 1:4 (makes 5L) and dose ... Ewes - 10ml • Hoggets - 8ml • Lambs - 5ml

**HIGH on performance, survivability, and profit!** 