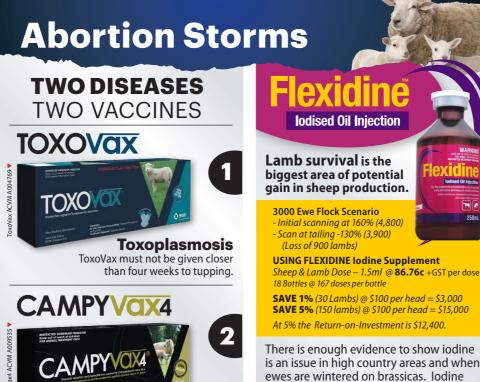

PRICE PER 500kg (50ml) DOSE - \$5.11 +GST

CYDECTIN<sup>®</sup> is 🕕 🔼 🔷 📆

effect of mid-lactation treatment with topically applied

milk production in

nine New Zealand

dairy farms, 2017 /

Campylobacter

4-8 weeks apart, given pre-tup.

Booster in second year is also advised.

CampyVax4 two doses,

There is enough evidence to show iodine is an issue in high country areas and when ewes are wintered on brassicas. Iodine deficiency has a part to play in the lamb birth weight and survival complex.