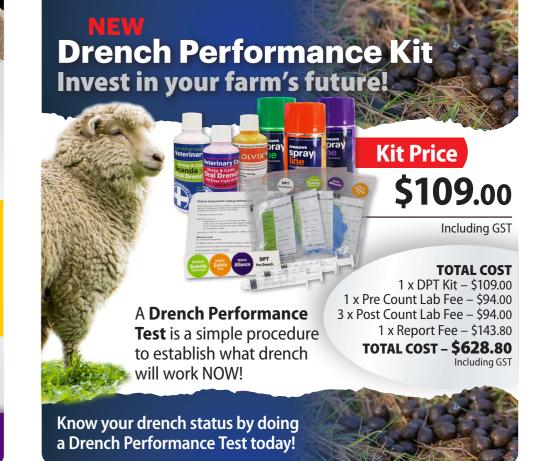

e & Deer

Delivering the trusted power of moxidectin in a convenient pour-on formulation with 35 days persistent activity against Ostertagia

ACTIVE - Moxidectin POUR-ON DOSE: 1ml/10kg Meat & Milk WHP NIL

PRICE PER 500kg (50ml) DOSE - \$5.11 +GST

CYDECTIN<sup>®</sup> is 🕕 🔼 🔷 📆

effect of mid-lactation treatment with topically applied

milk production in

nine New Zealand

dairy farms, 2017 /



Campylobacter

4-8 weeks apart, given pre-tup.

Booster in second year is also advised.

CampyVax4 two doses,

There is enough evidence to show iodine is an issue in high country areas and when ewes are wintered on brassicas. Iodine deficiency has a part to play in the lamb birth weight and survival complex.

\* This is a prescription medicine only available following a veterinary consultation.











PRICE PER 50kg (10ml) DOSE - 29c +GST

PRICE PER 50kg (5ml) DOSE - 15c +GST

PRICE PER 50kg (5ml) DOSE - 23c +GST