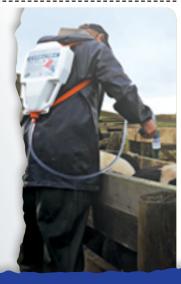

#### **Drenching Dairy Cattle in Autumn**

Treat animals in Autumn as they face the demands of advancing pregnancy and seasonal larval challenges.

Trial work has shown the benefits of mitigating the stress that cows are under at this time of the year, including:

- Improved Body Condition Scoring (BCS) as cows are metabolically more able to gain condition.
- Better BCS at calving is a critical factor in determining an early return to cycling.
- Pasture larval contaminates peak in Mar–Apr.
- Milk Solids has proven to increase by 0.03kg/day, which equates to an extra 1.26kg MS over a six week period (approx \$10)