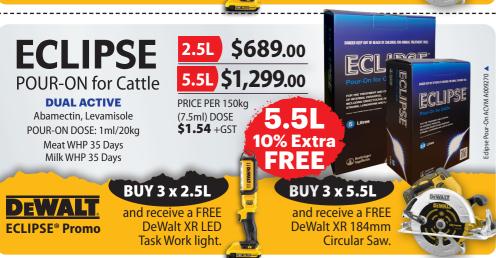

## CYDECTIN

Dairy Cattle POUR-ON AUTUMN DRENCH

Invest in the proven performance of CYDECTIN® Pour-On

15L \$1,765.00

**Ask about** large farm deals.

## withhold.

- **Boost late lactation** production.
- Set cows up for efficient wintering.
- Annual lice treatment.

#### **Drenching Dairy Cattle in Autumn**

Treat animals in Autumn as they face the demands of advancing pregnancy and seasonal larval challenges.

Trial work has shown the benefits of mitigating the stress that cows are under at this time of the year, including:

- Improved Body Condition Scoring (BCS) as cows are metabolically more able to gain condition.
- Better BCS at calving is a critical factor in determining an early return to cycling.
- Pasture larval contaminates peak in Mar–Apr.
- Milk Solids has proven to increase by 0.03kg/day, which equates to an extra 1.26kg MS over a six week period (approx \$10)

#### CYDECTIN

Pour-On for Cattle & Deer

Delivering the trusted power of moxidectin in a convenient pour-on formulation with 35 days persistent activity against Ostertagia

ACTIVE - Moxidectin POUR-ON DOSE: 1ml/10kg Meat & Milk WHP NIL

PRICE PER 500kg (50ml) DOSE - \$5.11 +GST

CYDECTIN<sup>®</sup> is 🕕 🔼 🔷 📆

effect of mid-lactation treatment with topically applied

milk production in

nine New Zealand

dairy farms, 2017 /

Campylobacter

4-8 weeks apart, given pre-tup.