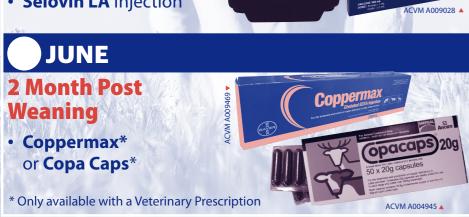

# WEANER REQUIREMENTS

This is an example of an **R1 Weaner Beef Animal Health Program** 

This may vary depending on individual farm circumstances.

- Eclipse Pour-On Drench
- 2nd Covexin 10\* 10-in-1 or Multine 5-in-1 **Clostridial Vaccine**
- Selovin LA Injection