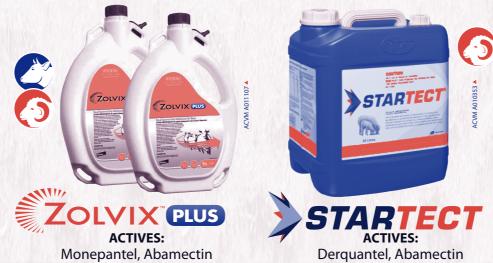

### **Novel Active Exit Drenches**

April-May is time to use a novel active drench. After repeated exposure to a traditional drench there is the chance that resistant worms may have accumulated in the gut. Cleaning these out prior to the winter with a novel active protects your farming future.