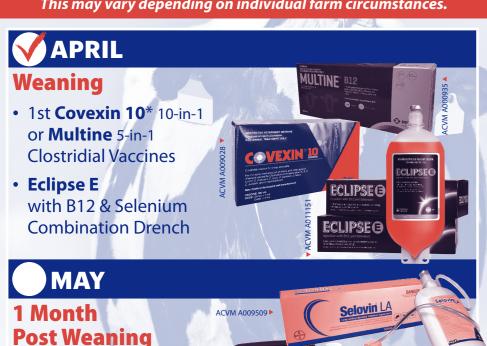

# WEANER REQUIREMENTS

This is an example of an **R1 Weaner Beef Animal Health Program** 

This may vary depending on individual farm circumstances.

- Eclipse Pour-On Drench
- 2nd Covexin 10\* 10-in-1 or Multine 5-in-1 **Clostridial Vaccine**
- Selovin LA Injection