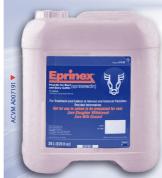

Eprinomectin 5q/L

Moxidectin 5g/L

**Pour-On for Cattle** 

**EPRINEX** is the ONLY product with a scientific trial. conducted independently by veterinarians at Massey University (2017).

0.03kg/cow/day average Milk

 11% Increased Conception in first calving

Conceived 12.9 Davs Early in Eprinex treated

\$4.89 +GST

20 Litres

\$2249.00