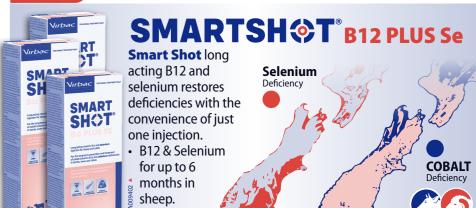

## SO, I HAVE NO CAPSULES, WHAT IS THE ALTERNATIVE?

 LONG ACTING INJECTION DRENCH Cydectin LA (Moxidectin) Exodus LA (Moxidectin)

 TRACE ELEMENTS SmartShot B12 Plus Se

#### **Target Treatment**

Select animals for treatment based on risk. Target Long Acting

treatments towards multiples and light condition stock.

Refugia

Selenium and Cobalt deficiency is common in NZ as you can see from the maps. Our area is traditionally low in Selenium

artshot 1 5ml Dose delivers 18mg Selenium and 4 5mg Cobalt compared to Bionic Plus delivers 24mg Selenium and 118mg Co

Leave some stock un-drenched to ensure that there are still worms that are susceptible to drench in the worm breeding