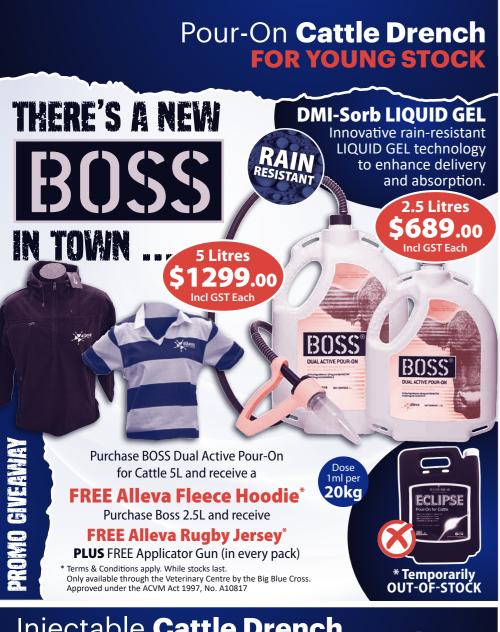

# WEANER

#### **1 Month Post Weaning**

- Pour-On Drench **Eclipse** Pour-On (Use Boss while Eclipse Pour-On is temporarily unavailable
- **Boss** Dual Active
- 2nd Clostridial Vaccine Covexin 10\* 10-in-1
- Multine 5-in-1
- Selenium Supplement - Selovin LA Injection