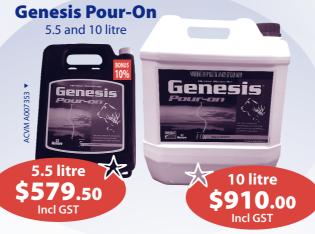

## by the Big Blue Cross

**Cydectin Pour-On** 

CYDECTIN

5 litre

CYDECTIN<sup>®</sup>

₼ 🗖 🕸

**Low Dose Dual** 

**Combination** 