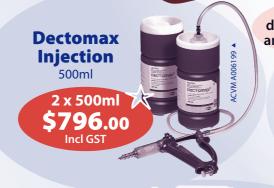

product 60-80 days after use.





For advice you can trust!









### **Festive Ham on the Bone!**

# **Veterinary Centre**

## by the Big Blue Cross

**Cydectin Pour-On** 

CYDECTIN

5 litre

CYDECTIN<sup>®</sup>

₼ 🗖 🕸





**Low Dose Dual** 

**Combination** 

SCANDA

ANDA

2 x 10 litre

\$675.00



10 litre







# The traditional Festive Ham Promo

Yours this season when you purchase any of these selected drenches from the Veterinary Centre by the Big Blue Cross

OR skip the ham and deduct \$30 Incl GST OFF any of these purchases.

To develop a complete parasite control strategy talk to one of our Vets.

20th of the month following purchase. All prices include GST.

## **Enjoy a delicious Ham-on-the-Bone!**

Prices in this circular apply only if products are paid for by the