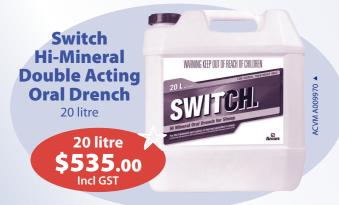

60-80 days after use.





For advice you can trust!









### **Festive Ham on the Bone!**

# **Veterinary Centre**

## by the Big Blue Cross

**Cydectin Pour-On** 

CYDECTIN

5 litre

CYDECTIN<sup>®</sup>

₼ 🗖 🕸





**Low Dose Dual** 

**Combination** 

SCANDA

ANDA

2 x 10 litre

\$675.00



10 litre







# The traditional Festive Ham Promo

Yours this season when you purchase any of these selected drenches from the Veterinary Centre by the Big Blue Cross

OR skip the ham and deduct \$30 Incl GST OFF any of these purchases.

To develop a complete parasite control strategy talk to one of our Vets.

20th of the month following purchase. All prices include GST.

## **Enjoy a delicious Ham-on-the-Bone!**

Prices in this circular apply only if products are paid for by the