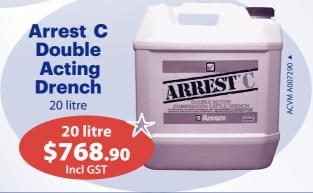

0 days after use.





For advice you can trust!









### **Festive Ham on the Bone!**

# **Veterinary Centre**

## by the Big Blue Cross

**Cydectin Pour-On** 

CYDECTIN

5 litre

CYDECTIN<sup>®</sup>

₼ 🗖 🕸





**Low Dose Dual** 

**Combination** 

SCANDA

ANDA

2 x 10 litre

\$675.00



10 litre







# The traditional Festive Ham Promo

Yours this season when you purchase any of these selected drenches from the Veterinary Centre by the Big Blue Cross

OR skip the ham and deduct \$30 Incl GST OFF any of these purchases.

To develop a complete parasite control strategy talk to one of our Vets.

20th of the month following purchase. All prices include GST.

## **Enjoy a delicious Ham-on-the-Bone!**

Prices in this circular apply only if products are paid for by the