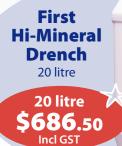

# An optimum 2mg dose of selenium for supplementation of lambs from tailing

**Vaccine & Mineral Supplements** 

The proven performer for cost effective control of five clostridial diseases.