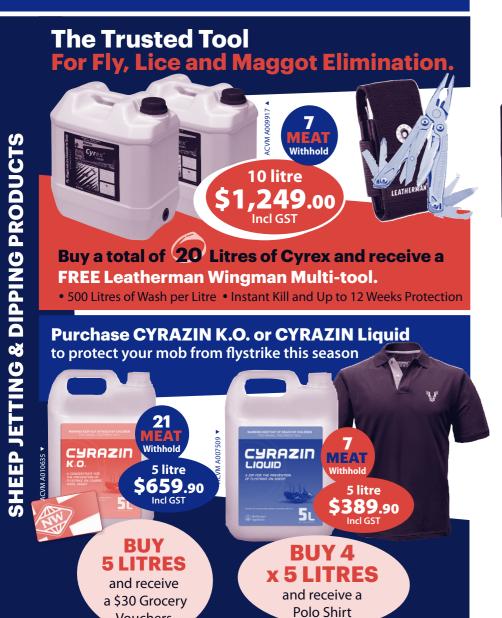

Vouchers

SHEEP SPRAY-ON PROTECTION

# An optimum 2mg dose of selenium for supplementation of lambs from tailing

**Vaccine & Mineral Supplements** 

The proven performer for cost effective control of five clostridial diseases.

#### Fuel their performance, and yours!







Buy any TWO Tux Products\* and Get a

## FREE

Scorched Almonds

\* TUX Country 25kg and TUX Energy 25kg.

# Veterinary Centre by the Big Blue Cross

#### Your Local Veterinary Centre

Oamaru 311 Thames Street 03 434 5666 Waimate 128 High Street 03 689 7213 Palmerston 29 Stronsa Street 03 465 1291 Glenavy 19 Redcliff Road 03 689 8118 Kurow 32 Bledisloe Street 03 436 0567 Omarama 13 Chain Hills Highway 03 438 9868 Ranfurly 16 Charlemont Street East 03 444 1020

NOTE: All prices and promotions are valid until the end