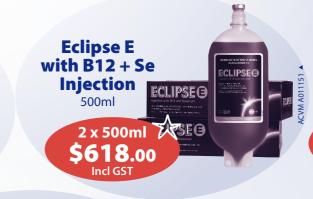

# An optimum 2mg dose of selenium for supplementation of lambs from tailing

**Vaccine & Mineral Supplements** 

The proven performer for cost effective control of five clostridial diseases.