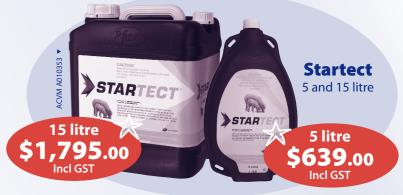

days after use.





For advice you can trust!









### **Festive Ham on the Bone!**

# **Veterinary Centre**

## by the Big Blue Cross

**Cydectin Pour-On** 

CYDECTIN

5 litre

CYDECTIN<sup>®</sup>

₼ 🗖 🕸





**Low Dose Dual** 

**Combination** 

SCANDA

ANDA

2 x 10 litre

\$675.00



10 litre







# The traditional Festive Ham Promo

Yours this season when you purchase any of these selected drenches from the Veterinary Centre by the Big Blue Cross

OR skip the ham and deduct \$30 Incl GST OFF any of these purchases.

To develop a complete parasite control strategy talk to one of our Vets.

20th of the month following purchase. All prices include GST.

## **Enjoy a delicious Ham-on-the-Bone!**

Prices in this circular apply only if products are paid for by the