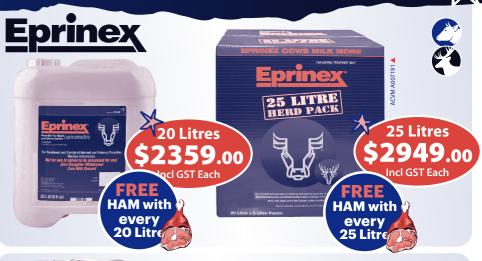

stated





**CLIK EXTRA** 

CLIK EXTRA

**CLIK Extra has 30% MORE** 

**Active Ingredients than CLiK** 

**CLIK EXTRA 20L** 

Fly your Drone in a NO FLIES Zone!





Cyrex Liquid has TWO proven active ingredients!

Liquid CYREX Liquid contains 12.5 g/L of Spinosad, the active ingredient

10 Litres \$1319







### The Traditional Festive Ham on the Bone Drench Promotion





STARTECT

15 Litres

1989.00

5 Litres

\$729.00

















Yours this season when you purchase indicated quantities of selected drenches from the Veterinary Centre by the Big Blue Cross

OR skip the ham and deduct \$30 Incl GST OFF from your total purchase.

To develop a complete parasite control strategy talk to one of our Vets.







STARTECT

FREE

**HAM** with

every

m

STARTECT

get your orders















CONTACT US TODAY TO GET A QUOTE ON

YOUR LARGE HERD DRENCH PACKAGES!