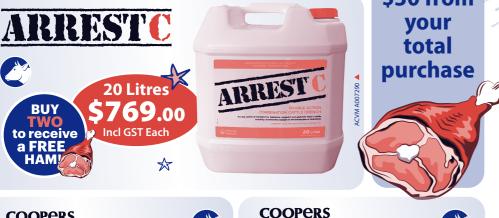

### The Traditional Festive Ham on the Bone Drench Promotion

STARTECT

15 Litres

1989.00

5 Litres

\$729.00

Yours this season when you purchase indicated quantities of selected drenches from the Veterinary Centre by the Big Blue Cross

OR skip the ham and deduct \$30 Incl GST OFF from your total purchase.

To develop a complete parasite control strategy talk to one of our Vets.

STARTECT

FREE

**HAM** with

every

m

STARTECT