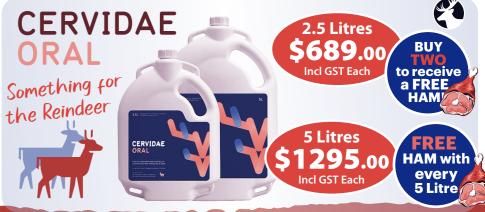

### The Traditional Festive Ham on the Bone Drench Promotion

STARTECT

15 Litres

1989.00

5 Litres

\$729.00

Yours this season when you purchase indicated quantities of selected drenches from the Veterinary Centre by the Big Blue Cross

OR skip the ham and deduct \$30 Incl GST OFF from your total purchase.

To develop a complete parasite control strategy talk to one of our Vets.

STARTECT

FREE

**HAM** with

every

m

STARTECT