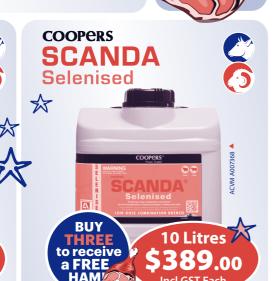

### The Traditional Festive Ham on the Bone Drench Promotion

STARTECT

15 Litres

1989.00

5 Litres

\$729.00

Yours this season when you purchase indicated quantities of selected drenches from the Veterinary Centre by the Big Blue Cross