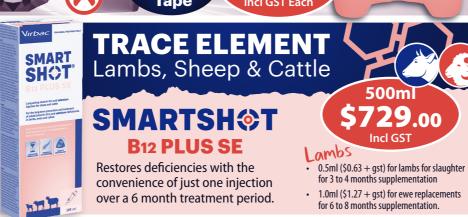

## **Egg Count**

A reminder for those who purchased their Long **Acting Drench Injection** or Drench Capsules from any of our Veterinary practices, you automatically receive a FREE Egg Pack to check efficacy of the product 60-80 days after use.