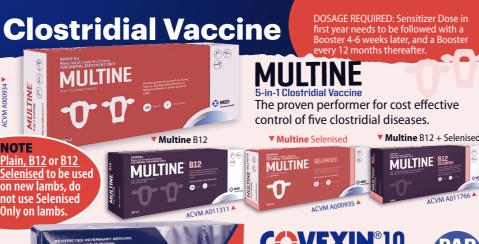

Traditional **Ham-on-the-Bone PROMOTION** 

> Yours this season when you purchase indicated quantities of selected drenches from the

**Veterinary Centre** by the Big Blue Cross

(see inside for details)

#### Farmers **Double Dip**

Redeem your \$20 Matrix Voucher from the purchase of your Long Acting Injections & Capsules against your 20 Litre Matrix Hi Mineral.

**IMPORTANT FREE Faecal** 

MATRIX

## **Egg Count**

A reminder for those who purchased their Long **Acting Drench Injection** or Drench Capsules from any of our Veterinary practices, you automatically receive a FREE Egg Pack to check efficacy of the product 60-80 days after use.













# **Veterinary Centre**

by the Big Blue Cross

#### Your Local Veterinary Centre

Oamaru 311 Thames Street 03 434 5666 Waimate 128 High Street 03 689 7213 Palmerston 29 Stronsa Street 03 465 1291 Glenavy 19 Redcliff Road 03 689 8118 Kurow 32 Bledisloe Street 03 436 0567 Omarama 13 Chain Hills Highway 03 438 9868 Ranfurly 16 Charlemont Street East 03 444 1020

NOTE: All prices and promotions are valid until the end of month or while stocks last, unless otherwise stated





**CLIK EXTRA** 

CLIK EXTRA

**CLIK Extra has 30% MORE** 

**Active Ingredients than CLiK** 

**CLIK EXTRA 20L** 

Fly your Drone in a NO FLIES Zone!





Cyrex Liquid has TWO proven active ingredients!

Liquid CYREX Liquid contains 12.5 g/L of Spinosad, the active ingredient

10 Litres \$1319







### The T