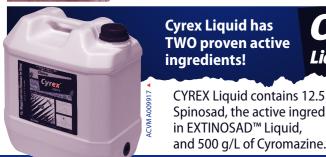

Fly your Drone in a NO FLIES Zone!

Cyrex Liquid has TWO proven active ingredients!

Liquid CYREX Liquid contains 12.5 g/L of Spinosad, the active ingredient

10 Litres \$1319