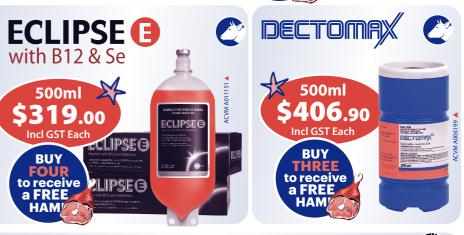

### The Traditional Festive Ham on the Bone Drench Promotion

STARTECT

15 Litres

1989.00

5 Litres

\$729.00

Yours this season when you purchase indicated quantities of selected drenches from the Veterinary Centre by the Big Blue Cross

OR skip the ham and deduct \$30 Incl GST OFF from your total purchase.

To develop a complete parasite control strategy talk to one of our Vets.

STARTECT

FREE

**HAM** with

every

m

STARTECT