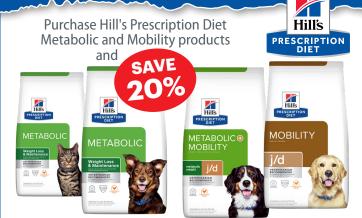

## **HILL'S PRESCRIPTION DIETS**

Hill's Prescription Diet Metabolic for weight loss and maintenance, Mobility for joint care, and a combination of them both, because managing weight can help mobility.

|         | Hill's Prescription Diet              | Normally | 20% OFF  |
|---------|---------------------------------------|----------|----------|
| <u></u> | Feline Metabolic – 1.5kg              | \$49.90  | \$39.90  |
|         | Feline Metabolic – 3.85kg             | \$104.90 | \$83.90  |
|         | Canine Metabolic – 3.49kg             | \$89.90  | \$71.90  |
|         | Canine Metabolic – 12.47kg            | \$224.90 | \$179.90 |
| B       | Canine Metabolic + Mobility – 3.85kg  | \$109.90 | \$87.90  |
|         | Canine Metabolic + Mobility – 10.89kg | \$234.90 | \$187.90 |
|         | Canine Mobility J/D – 3.85kg          | \$104.90 | \$83.90  |
| 14 B    | Canine Mobility J/D – 12.47kg         | \$224.90 | \$179.90 |
|         |                                       |          |          |