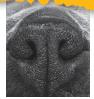

Angel's nostrils before & after surgery

Relaxed Rocco. on his way home after surgery.