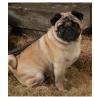

Both Rocco the Pug and Angel the English Bull dog are patients that have undergone airway surgery to improve their breathing at the Veterinary Centre, Oamaru. We are happy to report that both are doing well, are more active and snoring less.