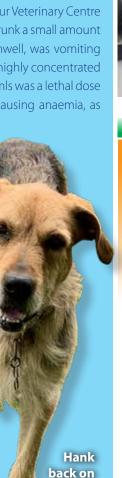

### **Quick Response Saves Hank**

Hank, the hard working Huntaway, came into our Veterinary Centre Oamaru clinic after his owner noticed he had drunk a small amount of sheep footbath. He had rapidly become unwell, was vomiting and very depressed. The footbath contained a highly concentrated zinc solution and it was calculated that only 50mls was a lethal dose for Hank. Zinc damages the red blood cells causing anaemia, as well as damaging the kidneys. Our blue cross

veterinary team acted quickly giving

Hank high volumes

of

intravenous fluids and medications to stop any more zinc from being absorbed his gut. He responded to treatment very well, and although he stayed at our Oamaru veterinary hospital for nearly a week for blood tests to monitor his anaemia. Hank has now returned home to do the work he loves on the farm. If you ever suspect your animal friend has eaten or drunk something toxic, contact us straight away for advice, as Hank's owner did. The faster we treat any toxicities, the better chance

they have of recovering.

the farm

ready for

work