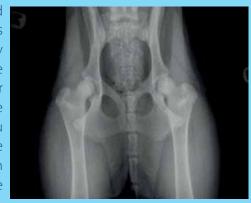

### **Combatting Hip Dysplasia**

Canine Hip Dysplasia is a common cause of crippling lameness and painful arthritis of the joints later in life. It is an extremely common, inherited disease in dogs where there is abnormal formation of the hip socket. Larger dogs such as German shepherds, Rottweilers, Labrador retrievers and Golden retrievers are commonly affected breeds.

The Veterinary Centre, Oamaru offers a diagnostic x-rays procedure, called the "PennHIP procedure" that identifies the risk of this disease. Puppies can be screened from as early as four months of age and the procedure can be easily performed at the time of a spey or neuter.

Additionally, in puppies under 5 months of age that have been diagnosed with hip dysplasia or are considered at high risk for the disease, a minimally invasive surgery is available to prevent canine hip dysplasia by influencing the shape of the hip joint as a puppy grows.