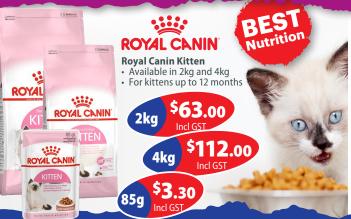

r cats with osteoarthritis (OA)









relief for a full month. Solensia can be used with other common therapies (e.g.





Suzie is a super senior cat at the grand age of 15. Suzie was one of the first of our patients to start on the new arthritis monthly injection Solensia. Suzie had been on other painkillers previously, but they upset her tummy. Within a week of starting treatment, she was noticeably more active and comfortable. She has recently had her 3rd injection and is a different kitty. She plays with toys, grooms more, has a better appetite, and is much more interactive with the rest of the family. If you notice your cat is becoming less active, then pop in for a check-up and discuss the new options for managing arthritis in cats.



Suzie our Super Senior Cat.

# **KITTENS**