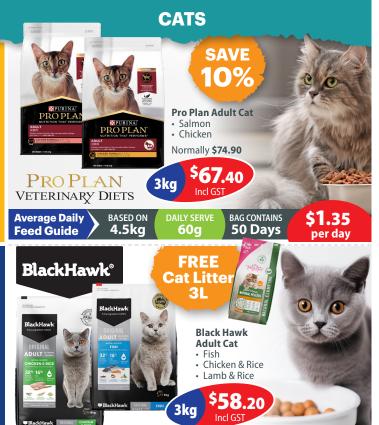

■ BlackHawk®

PROPLAN VETERINARY DIETS

Eukanuba

\$1.94 **DAILY SERVE BAG CONTAINS Average Daily** BASED ON 4.5kg 100a 30 Davs

Feed Guide

per day

The FIRST and ONLY antibody therapy

for cats with osteoarthritis (OA)